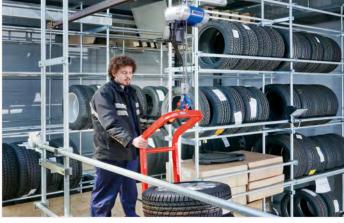

# **ABUCompact GMC chain hoist**

Make light work of lifting with the ABUCompact









230 \

up to 250 k

up to 20 m







ABUS Kransysteme GmbH - P.O. Box 10 01 62 - D-51601 Gummersbach - Phone: +49 2261 37-7201 - E-Mail: info@abuscranes.com





#### Mains connection

230 V/1-phase

For easy connection to a domestic power socket.



## Stepless

Hoisting speed

For the careful movement of various goods.



#### Safe Working Load

125 kg/250 kg

Your choice of two GMC models.



#### Hook path

Up to 20 m

Variable heights of lift between 3 and 20 m.



#### Shipping

Quick delivery for the short-term requirement.



## CE-marking

Safety according to international norms.

## Further applications:







Additional equipment: