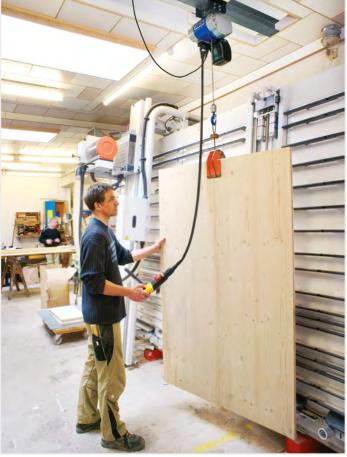

# **ABUCompact GMC chain hoist**

Make light work of lifting with the ABUCompact









230 \

up to 250 k

up to 20 m







ABUS Kransysteme GmbH - P.O. Box 10 01 62 - D-51601 Gummersbach - Phone: +49 2261 37-7201 - E-Mail: info@abuscranes.com





#### Mains connection

230 V/1-phase

For easy connection to a domestic power socket.



## Stepless

Hoisting speed

For the careful movement of various goods.



#### Safe Working Load

125 kg/250 kg

Your choice of two GMC models.



#### Hook path

Up to 20 m

Variable heights of lift between 3 and 20 m.



#### Shipping

Quick delivery for the short-term requirement.



## CE-marking

Safety according to international norms.

## Further applications:







Additional equipment: