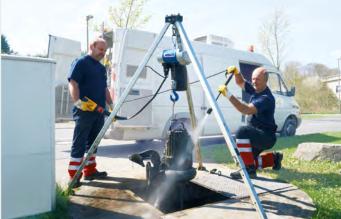

# **ABUCompact GMC chain hoist**

Make light work of lifting with the ABUCompact









230 \

up to 250 k

up to 20 m







ABUS Kransysteme GmbH - P.O. Box 10 01 62 - D-51601 Gummersbach - Phone: +49 2261 37-7201 - E-Mail: info@abuscranes.com





#### Mains connection

230 V/1-phase

For easy connection to a domestic power socket.



## Stepless

Hoisting speed

For the careful movement of various goods.



#### Safe Working Load

125 kg/250 kg

Your choice of two GMC models.



#### Hook path

Up to 20 m

Variable heights of lift between 3 and 20 m.



#### Shipping

Quick delivery for the short-term requirement.



## CE-marking

Safety according to international norms.

## Further applications:







Additional equipment: