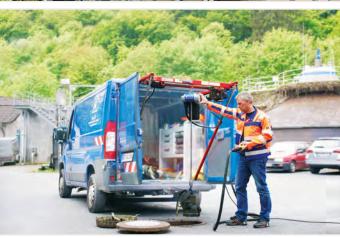

# **ABUCompact GMC chain hoist**

Make light work of lifting with the ABUCompact









230 \

up to 250 k

up to 20 m







ABUS Kransysteme GmbH - P.O. Box 10 01 62 - D-51601 Gummersbach - Phone: +49 2261 37-7201 - E-Mail: info@abuscranes.com





#### Mains connection

230 V/1-phase

For easy connection to a domestic power socket.



## Stepless

Hoisting speed

For the careful movement of various goods.



#### Safe Working Load

125 kg/250 kg

Your choice of two GMC models.



#### Hook path

Up to 20 m

Variable heights of lift between 3 and 20 m.



#### Shipping

Quick delivery for the short-term requirement.



## CE-marking

Safety according to international norms.

## Further applications:







Additional equipment: