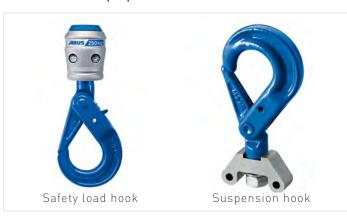

# **ABUCompact GMC chain hoist**

Make light work of lifting with the ABUCompact









230 \

up to 250 k

up to 20 m







ABUS Kransysteme GmbH - P.O. Box 10 01 62 - D-51601 Gummersbach - Phone: +49 2261 37-7201 - E-Mail: info@abuscranes.com





#### Mains connection

230 V/1-phase

For easy connection to a domestic power socket.



## Stepless

Hoisting speed

For the careful movement of various goods.



#### Safe Working Load

125 kg/250 kg

Your choice of two GMC models.



#### Hook path

Up to 20 m

Variable heights of lift between 3 and 20 m.



#### Shipping

Quick delivery for the short-term requirement.



## CE-marking

Safety according to international norms.

## Further applications:







Additional equipment: