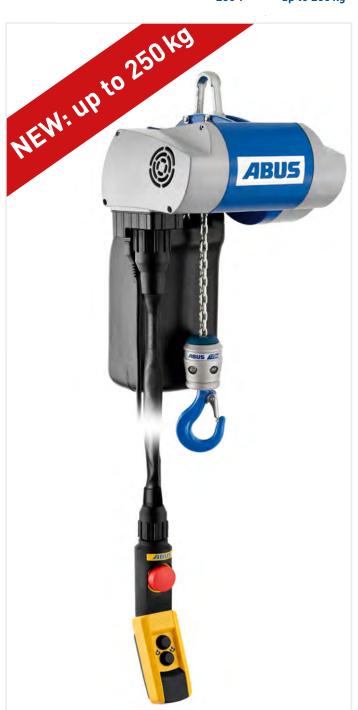

# **ABUCompact GMC chain hoist**

Make light work of lifting with the ABUCompact

230 \

up to 250 k

up to 20 m

ABUS Kransysteme GmbH - P.O. Box 10 01 62 - D-51601 Gummersbach - Phone: +49 2261 37-7201 - E-Mail: info@abuscranes.com

#### Safe Working Load

125 kg/250 kg

Your choice of two GMC models.

#### Hook path

Up to 20 m

Variable heights of lift between 3 and 20 m.