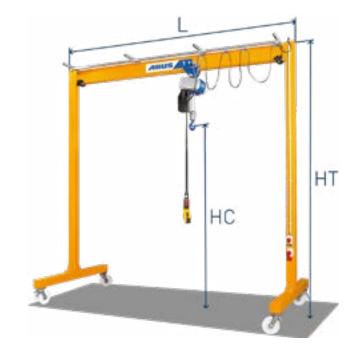

#### Technical data at a glance:

Safe Working Loads: up to 2000 kg
Total height: up to 5000 mm

Lifting equipment: ABUS electric chain hoists

GM2, GM4 and GM6

Option: electrical trolley travelling
Class: H2 B2 to DIN 15018

Total width:

kg 250 500 800 1000 1250 1600 2000 mm max 7900 7000 6500 6300 5650 5000 4000

### Data for desired ABUS mobile gantry LPK:

| Safe Working Loads:         | <br>kg |
|-----------------------------|--------|
| Total height (HT):          | <br>mm |
| Total width (L):            | <br>mm |
| Highest hook position (HC): | <br>mm |