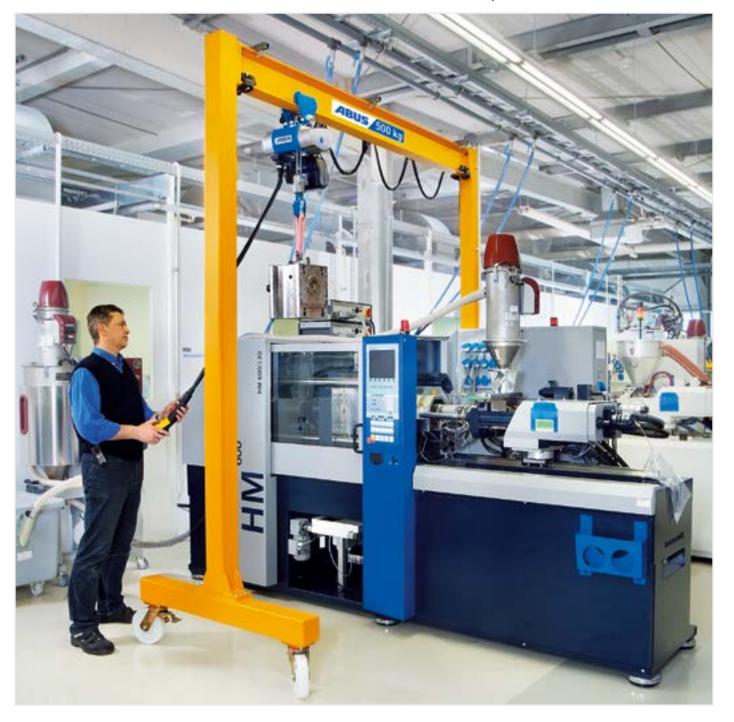

### Strong and versatile

un to 2 t

up to 5 m

up to 7,9 m

ABUS Kransysteme GmbH - P.O. Box 10 01 62 - D-51601 Gummersbach - Phone: +49 2261 37-0 - E-Mail: info@abuscranes.com

The ABUS LPK mobile gantry is the right solution if a permanently installed hoist is not needed but crane usage is required at several different points. The crane is designed for ABUS electric chain hoists with load capacities up to 2000 kg.

It features as standard four steerable stopper rollers, two of which have 90° direction locks, making the crane very easy to move. This crane is also designed for easy dismantling and with two sizes the crane dimensions can be adapted across a wide range.

#### Technical data at a glance:

Safe Working Loads: up to 2000 kg
Total height: up to 5000 mm

Lifting equipment: ABUS electric chain hoists

GM2, GM4 and GM6

Option: electrical trolley travelling
Class: H2 B2 to DIN 15018