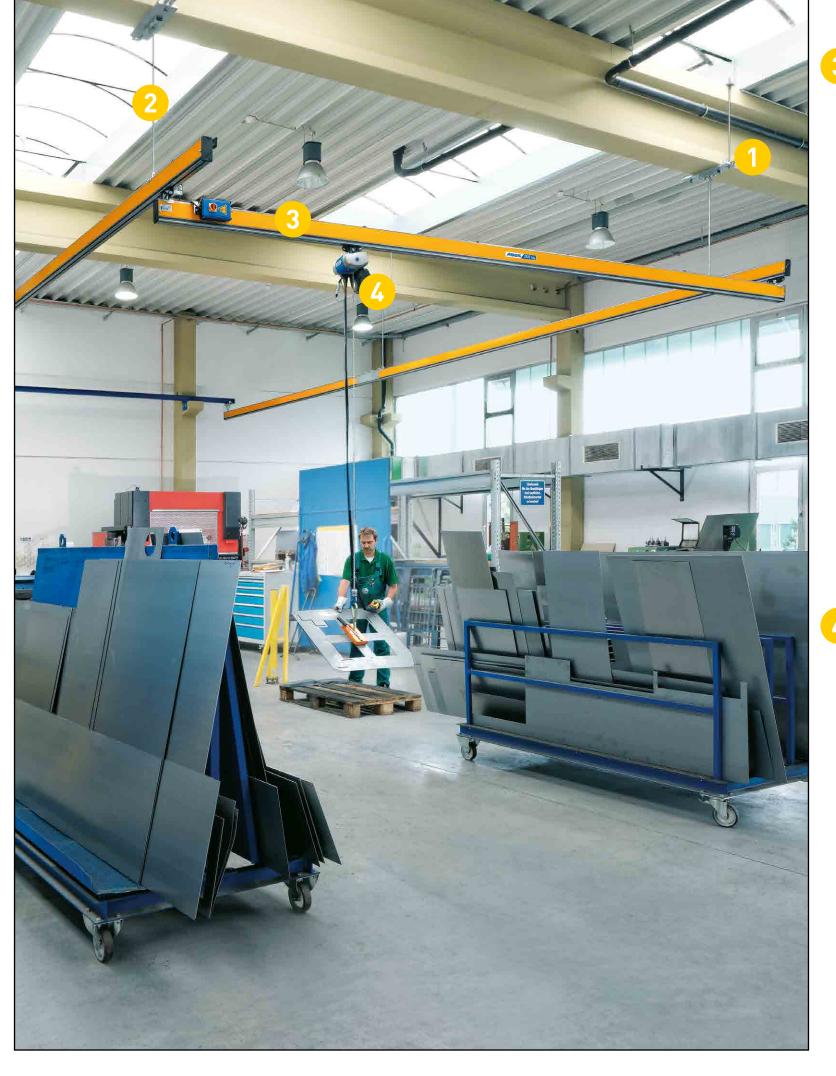

## Suspensions

Variable suspension options offer the required flexibility for your mounting situation.

HB110 S

HB150 S

Compact and load-

optimised HB profile in steel and aluminium for easy handling of loads.

HB150 A

Profile

HB190 S

HB190 A

HB240 S

Electric chain hoist ABUCompact

High-performance electric chain hoists from the ABUCompact series lift your loads reliably and safely. Innovative trolleys ensure a smooth-running and noise-optimised performance.