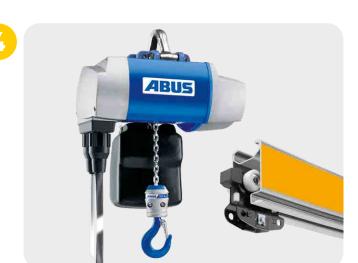

HB150 A

Profile

HB190 S

HB190 A

HB240 S

Electric chain hoist ABUCompact

High-performance electric chain hoists from the ABUCompact series lift your loads reliably and safely. Innovative trolleys ensure a smooth-running and noise-optimised performance.