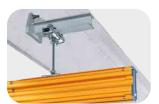

Flange clamp

Support console

Roof stool fixing

Tie console for reinforced concrete beams

Dowel fixing

Embracing bracket

Tie console

## **HB** support fixings

Standardised and interchangeable fixing solutions for a variety of mounting applications on site.

Short suspension

Inclined suspension

Inclined stiffener

Normal suspension

V-suspension