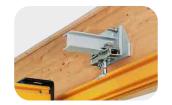

Flange clamp

Support console

Roof stool fixing

Tie console for reinforced concrete beams

Dowel fixing

Embracing bracket

Tie console

## **HB** support fixings

Standardised and interchangeable fixing solutions for a variety of mounting applications on site.

Short suspension

Inclined suspension

Inclined stiffener

Normal suspension

V-suspension