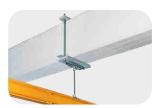

Flange clamp

Support console

Roof stool fixing

Tie console for reinforced concrete beams

Dowel fixing

Embracing bracket

Tie console

## **HB** support fixings

Standardised and interchangeable fixing solutions for a variety of mounting applications on site.

Short suspension

Inclined suspension

Inclined stiffener

Normal suspension

V-suspension