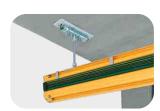

Flange clamp

Support console

Roof stool fixing

Tie console for reinforced concrete beams

Dowel fixing

Embracing bracket

Tie console

## **HB** support fixings

Standardised and interchangeable fixing solutions for a variety of mounting applications on site.

Short suspension

Inclined suspension

Inclined stiffener

Normal suspension

V-suspension