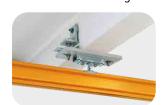

Flange clamp

Support console

Roof stool fixing

Tie console for reinforced concrete beams

Dowel fixing

Embracing bracket

Tie console

## **HB** support fixings

Standardised and interchangeable fixing solutions for a variety of mounting applications on site.

Short suspension

Inclined suspension

Inclined stiffener

Normal suspension

V-suspension