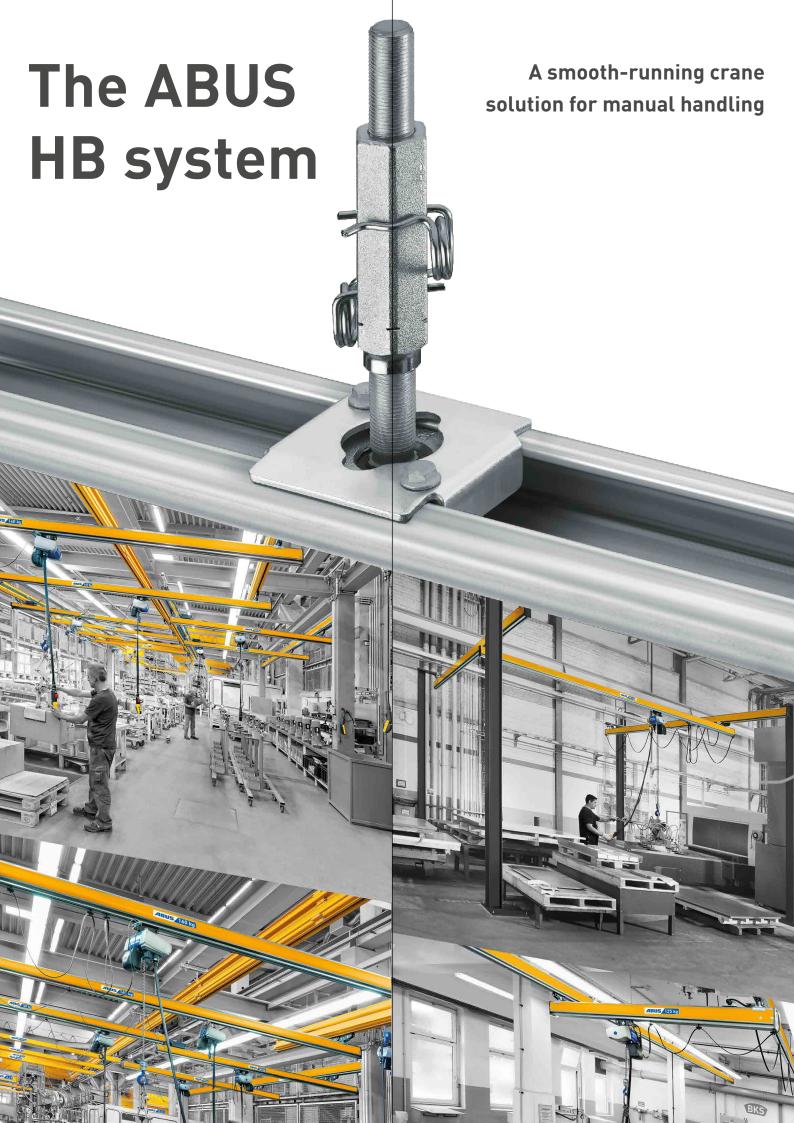

Flange clamp

Support console

Roof stool fixing

Tie console for reinforced concrete beams

Dowel fixing

Embracing bracket

Tie console

## **HB** support fixings

Standardised and interchangeable fixing solutions for a variety of mounting applications on site.

Short suspension

Inclined suspension

Inclined stiffener

Normal suspension

V-suspension