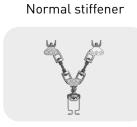

## **HB** support fixings

Standardised and interchangeable fixing solutions for a variety of mounting applications on site.

Short suspension

Inclined suspension

Inclined stiffener

Normal suspension

V-suspension