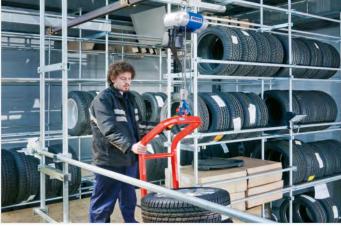

# **ABUCompact GMC chain hoist**

Make light work of lifting with the ABUCompact









230 \

up to 250 kg

up to 20 r



ABUS Kransysteme GmbH - P.O. Box 10 01 62 - D-51601 Gummersbach - Phone: +49 2261 37-7201 - E-Mail: info@abuscranes.com







#### Mains connection

230 V/1-phase

For easy connection to a domestic power socket.



## Stepless

Hoisting speed

For the careful movement of various goods.



### Safe Working Load

125 kg/250 kg

Your choice of two GMC models.



### Hook path

Up to 20 m

Variable heights of lift between 3 and 20 m.



### Shipping

Quick delivery for the short-term requirement.



## CE-marking

Safety according to international norms.

## Further applications: