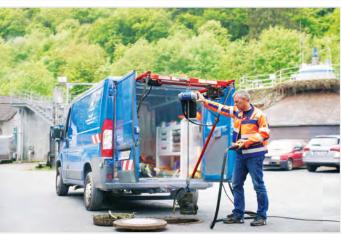

# **ABUCompact GMC chain hoist**

Make light work of lifting with the ABUCompact









230 \

up to 250 kg

up to 20 r



ABUS Kransysteme GmbH - P.O. Box 10 01 62 - D-51601 Gummersbach - Phone: +49 2261 37-7201 - E-Mail: info@abuscranes.com







#### Mains connection

230 V/1-phase

For easy connection to a domestic power socket.



## Stepless

Hoisting speed

For the careful movement of various goods.



### Safe Working Load

125 kg/250 kg

Your choice of two GMC models.



### Hook path

Up to 20 m

Variable heights of lift between 3 and 20 m.



### Shipping

Quick delivery for the short-term requirement.



## CE-marking

Safety according to international norms.

## Further applications: