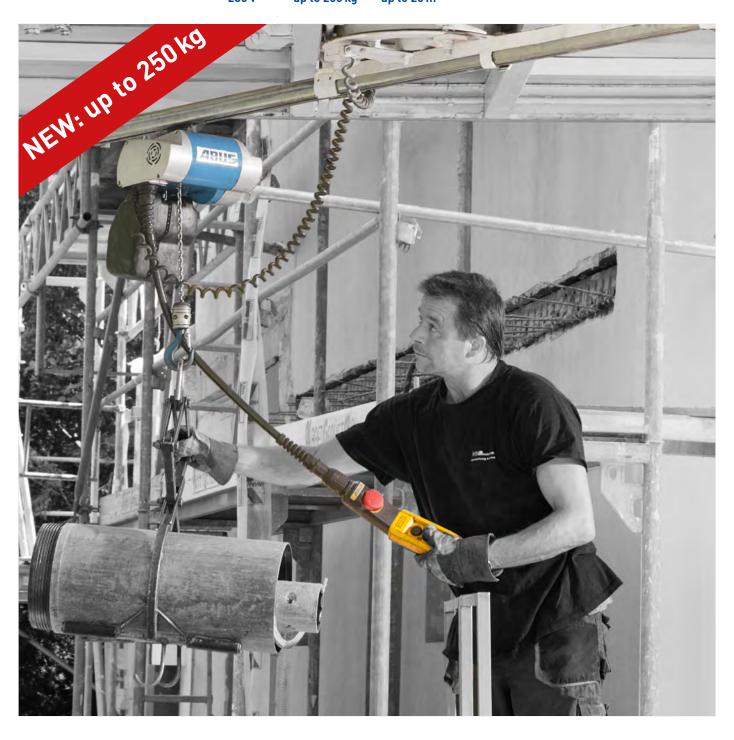

# **ABUCompact GMC chain hoist**

Make light work of lifting with the ABUCompact

230 \

up to 250 kg

up to 20 r

ABUS Kransysteme GmbH - P.O. Box 10 01 62 - D-51601 Gummersbach - Phone: +49 2261 37-7201 - E-Mail: info@abuscranes.com

### Safe Working Load

125 kg/250 kg

Your choice of two GMC models.

### Hook path

Up to 20 m

Variable heights of lift between 3 and 20 m.