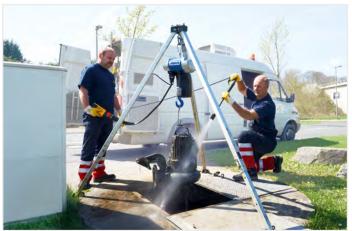

# **ABUCompact GMC chain hoist**

Make light work of lifting with the ABUCompact









230 \

up to 250 kg

up to 20 r



ABUS Kransysteme GmbH - P.O. Box 10 01 62 - D-51601 Gummersbach - Phone: +49 2261 37-7201 - E-Mail: info@abuscranes.com







#### Mains connection

230 V/1-phase

For easy connection to a domestic power socket.



## Stepless

Hoisting speed

For the careful movement of various goods.



### Safe Working Load

125 kg/250 kg

Your choice of two GMC models.



### Hook path

Up to 20 m

Variable heights of lift between 3 and 20 m.



### Shipping

Quick delivery for the short-term requirement.



## CE-marking

Safety according to international norms.

## Further applications: